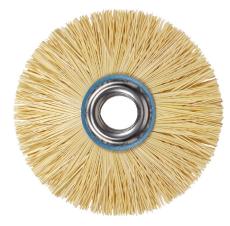

#### **Perlon Brush**

Black plastic fiber for light condition sweeping in stainless steel chimneys. Heat tolerant to 122F  $\,$ 

**Stainless Steel Flat Wire** 

Premium flat wire for harder deposits in masonry/tile chimneys.

Wohler Stainless Steel Flat Wire

Wohler PEK Star Brush

Wohler Perlon Brush

WÖHLER

 Wohler USA Inc.

 5 Hutchinson Drive · Danvers, MA 01923

 PHONE: (+1) 978 750 9876 · FAX: (+1) 978 750 9799

 MAIL: info@wohlerusa.com · WEB: www.wohlerusa.com