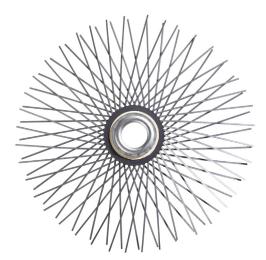

#### Wohler Brush Kits

| PEK Star Brush Kit P/N 3710<br>Includes 2- 6 inch star brushes, 4- 8 inch star brushes, 2- 10 inch star brushes |
|-----------------------------------------------------------------------------------------------------------------|
|                                                                                                                 |

Wohler Stainless Steel Flat Wire

Wohler PEK Star Brush

Wohler Perlon Brush

WÖHLER

 Wohler USA Inc.

 5 Hutchinson Drive · Danvers, MA 01923

 PHONE: (+1) 978 750 9876 · FAX: (+1) 978 750 9799

 MAIL: info@wohlerusa.com · WEB: www.wohlerusa.com