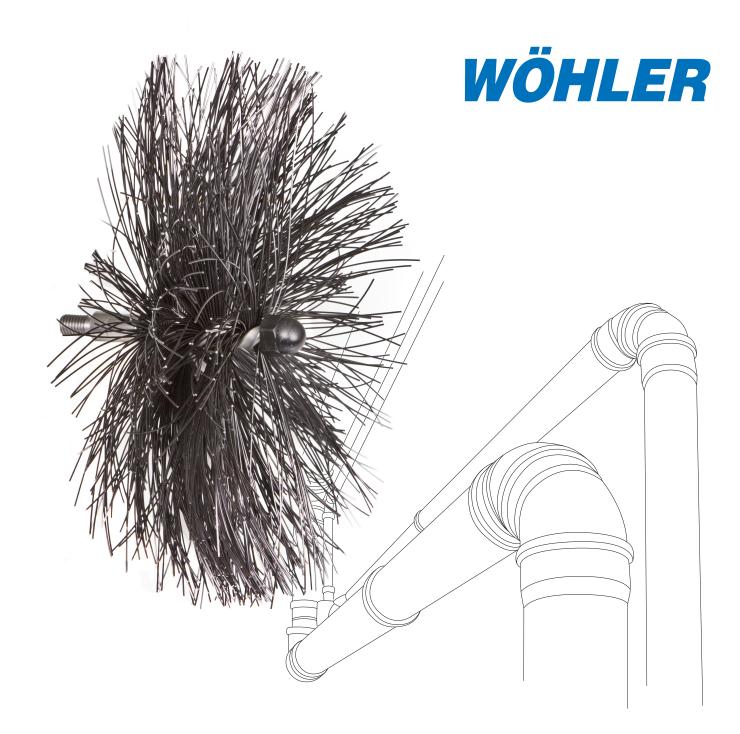

## **WOHLER BRUSH KITS**

The Wohler Brushes are designed in various sizes and materials to meet your cleaning needs. We develop and manufacture our cleaning systems and brushes for chimney stacks, boilers and ventilation systems to meet the needs of professionals.

From our thickest 4.3" XL viper to our most flexible 1.7" mini viper and the Wohler H 420 handy viper with its digital distance measurement, there is a wide selection of threaded or star brushes that you can use for the respective cleaning.