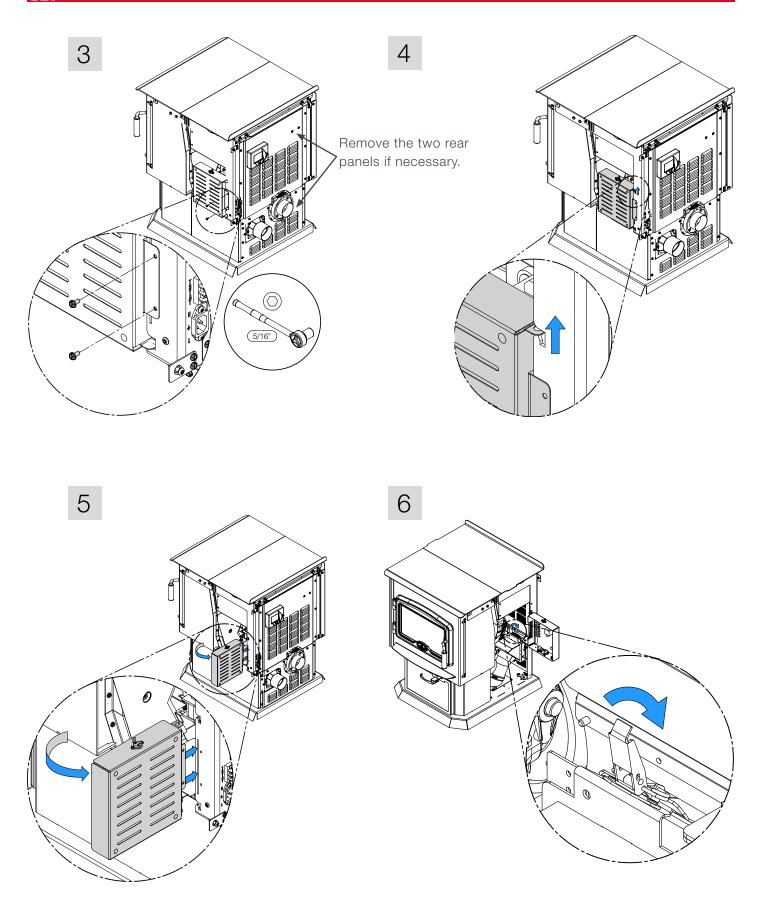

# HOW TO REPLACE THE COMBUSTION BLOWER

| Document #       | Model Name and Number |    |  |            |
|------------------|-----------------------|----|--|------------|
| HT00146A         | OSBURN 3000           |    |  |            |
| Document Version | Serial Number         |    |  | Date       |
| 1.0              | 100                   | to |  | 12-09-2017 |

# WARNING NEVER MANIPULATE OR REPLACE A COMPONENT WHEN THE STOVE IS HOT.

For part numbers visit our web site <a href="https://www.osburn-mfg.com/en/replacement-parts/">https://www.osburn-mfg.com/en/replacement-parts/</a>
For more information, contact us at 418-908-8002 or by email at <a href="mailto:tech@sbi-international.com">tech@sbi-international.com</a>

## TOOL(S) REQUIRED:

### PART(S) REQUIRED:

Combustion blower

#### PROCEDURE:

9

Make sure the arrows are positioned in the same direction as the image.