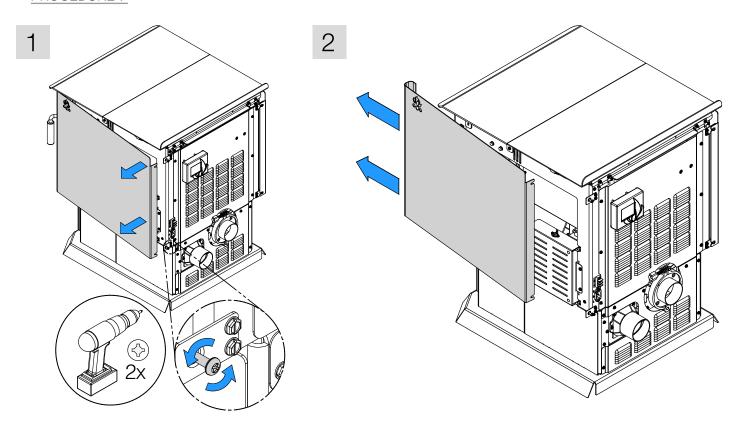

#### PROCEDURE:

9

Make sure the arrows are positioned in the same direction as the image.