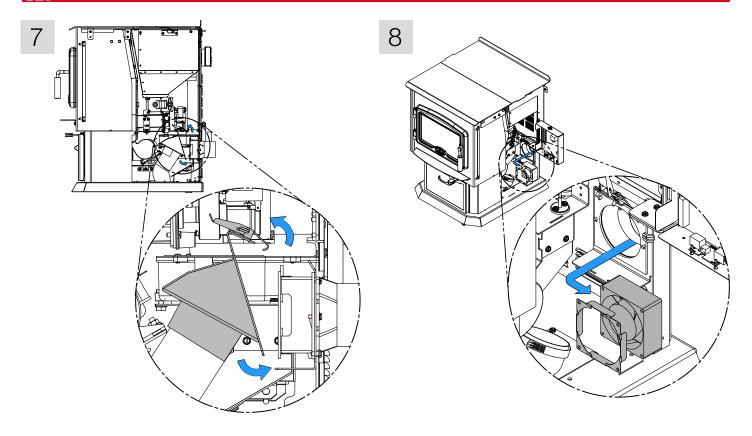

# HOW TO REPLACE THE COMBUSTION BLOWER

| Document #       | Model Name and Number |    |  |            |
|------------------|-----------------------|----|--|------------|
| HT00146A         | OSBURN 3000           |    |  |            |
| Document Version | Serial Number         |    |  | Date       |
| 1.0              | 100                   | to |  | 12-09-2017 |

# WARNING NEVER MANIPULATE OR REPLACE A COMPONENT WHEN THE STOVE IS HOT.

For part numbers visit our web site <a href="https://www.osburn-mfg.com/en/replacement-parts/">https://www.osburn-mfg.com/en/replacement-parts/</a>
For more information, contact us at 418-908-8002 or by email at <a href="mailto:tech@sbi-international.com">tech@sbi-international.com</a>

## TOOL(S) REQUIRED:

### PART(S) REQUIRED:

Combustion blower

#### PROCEDURE:

9

Make sure the arrows are positioned in the same direction as the image.