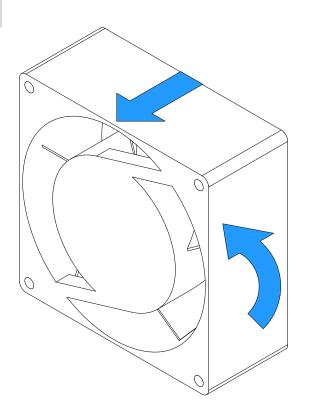

#### PROCEDURE:

9

Make sure the arrows are positioned in the same direction as the image.