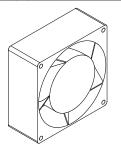

# HOW TO REPLACE THE COMBUSTION BLOWER

| Document #       | Model Name and Number |    |  |            |
|------------------|-----------------------|----|--|------------|
| HT00146A         | OSBURN 3000           |    |  |            |
| Document Version | Serial Number         |    |  | Date       |
| 1.0              | 100                   | to |  | 12-09-2017 |

# WARNING NEVER MANIPULATE OR REPLACE A COMPONENT WHEN THE STOVE IS HOT.



For part numbers visit our web site <a href="https://www.osburn-mfg.com/en/replacement-parts/">https://www.osburn-mfg.com/en/replacement-parts/</a>
For more information, contact us at 418-908-8002 or by email at <a href="mailto:tech@sbi-international.com">tech@sbi-international.com</a>

## TOOL(S) REQUIRED:



### PART(S) REQUIRED:



Combustion blower

#### PROCEDURE:







9



Make sure the arrows are positioned in the same direction as the image.