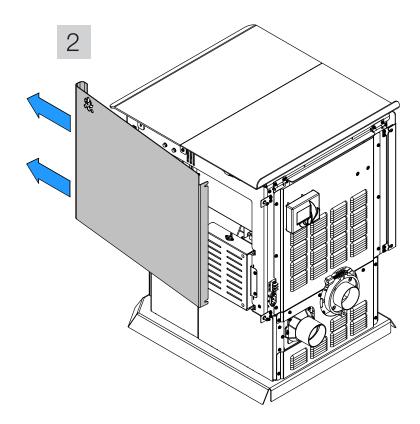

## HOW TO ACCESS FUSES

| Document #       | Model Name and Number |    |  |            |
|------------------|-----------------------|----|--|------------|
| HT00142A         | OSBURN 3000           |    |  |            |
| Document Version | Serial Number         |    |  | Date       |
| 1.0              | 100                   | to |  | 12-09-2017 |

## WARNING NEVER MANIPULATE OR REPLACE A COMPONENT WHEN THE STOVE IS HOT.



For part numbers visit our web site <a href="https://www.osburn-mfg.com/en/replacement-parts/">https://www.osburn-mfg.com/en/replacement-parts/</a>
For more information, contact us at 1-877-356-6663 or by email at <a href="tech@sbi-international.com">tech@sbi-international.com</a>

## TOOL(S) REQUIRED:



## PROCEDURE: