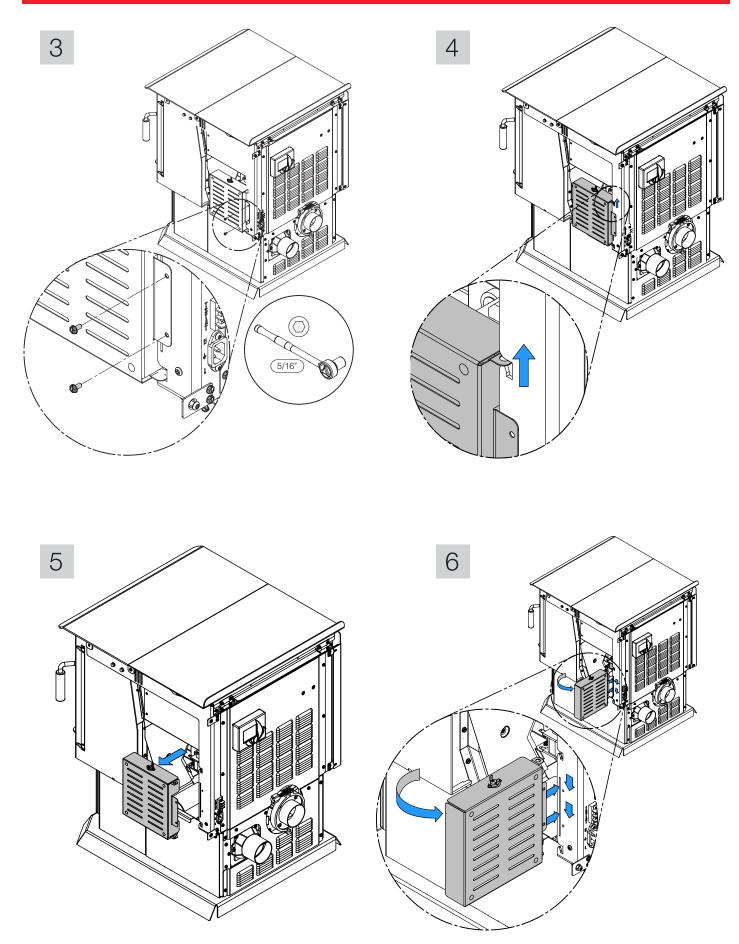

## HOW TO ACCESS FUSES

| Document #       | Model Name and Number |    |  |            |
|------------------|-----------------------|----|--|------------|
| HT00142A         | OSBURN 3000           |    |  |            |
| Document Version | Serial Number         |    |  | Date       |
| 1.0              | 100                   | to |  | 12-09-2017 |

## WARNING NEVER MANIPULATE OR REPLACE A COMPONENT WHEN THE STOVE IS HOT.



For part numbers visit our web site <a href="https://www.osburn-mfg.com/en/replacement-parts/">https://www.osburn-mfg.com/en/replacement-parts/</a>
For more information, contact us at 1-877-356-6663 or by email at <a href="tech@sbi-international.com">tech@sbi-international.com</a>

## TOOL(S) REQUIRED:



## PROCEDURE: