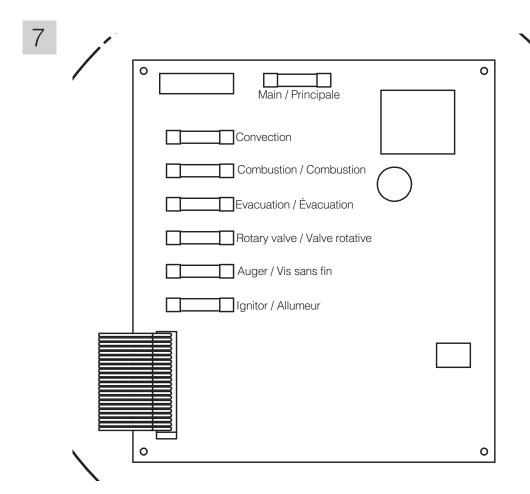

## HOW TO ACCESS FUSES

| Document #       | Model Name and Number |    |  |            |
|------------------|-----------------------|----|--|------------|
| HT00142A         | OSBURN 3000           |    |  |            |
| Document Version | Serial Number         |    |  | Date       |
| 1.0              | 100                   | to |  | 12-09-2017 |

## WARNING NEVER MANIPULATE OR REPLACE A COMPONENT WHEN THE STOVE IS HOT.



For part numbers visit our web site <a href="https://www.osburn-mfg.com/en/replacement-parts/">https://www.osburn-mfg.com/en/replacement-parts/</a>
For more information, contact us at 1-877-356-6663 or by email at <a href="tech@sbi-international.com">tech@sbi-international.com</a>

## TOOL(S) REQUIRED:



## PROCEDURE: