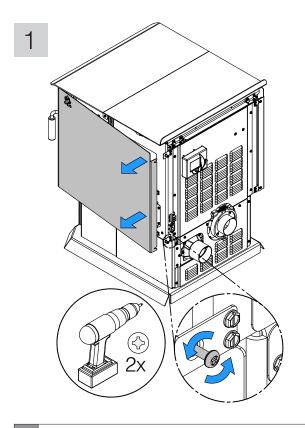

## HOW TO ACCESS FUSES

| Document #       | Model Name and Number |    |  |            |
|------------------|-----------------------|----|--|------------|
| HT00142A         | OSBURN 3000           |    |  |            |
| Document Version | Serial Number         |    |  | Date       |
| 1.0              | 100                   | to |  | 12-09-2017 |

## WARNING NEVER MANIPULATE OR REPLACE A COMPONENT WHEN THE STOVE IS HOT.



For part numbers visit our web site <a href="https://www.osburn-mfg.com/en/replacement-parts/">https://www.osburn-mfg.com/en/replacement-parts/</a>
For more information, contact us at 1-877-356-6663 or by email at <a href="tech@sbi-international.com">tech@sbi-international.com</a>

## TOOL(S) REQUIRED:



## PROCEDURE: